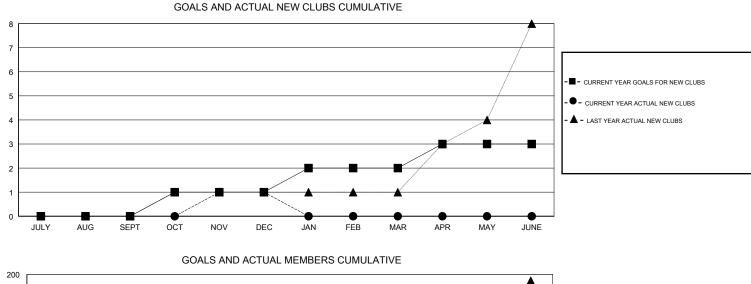

## LOCATION MACEDONIA (FYROM)

GMT CA

|                       | Club          | s         |               | Members               |                           |                         |                                                    |
|-----------------------|---------------|-----------|---------------|-----------------------|---------------------------|-------------------------|----------------------------------------------------|
| RESULTS FOR 2017-2018 |               |           |               | RESULTS FOR 2017-2018 |                           |                         |                                                    |
| QUARTER               | NEW CLUB GOAL | NEW CLUBS | DROPPED CLUBS | QUARTER               | MEMBER GROWTH NET<br>GOAL | MEMBER GROWTH<br>ACTUAL | DROPPED<br>MEMBERS ACTUAL<br>(including transfers) |
| JULY/AUG/SEPT         | 0             | 0         | 0             | JULY/AUG/SEPT         | -15                       | 4                       | 26                                                 |
| OCT/NOV/DEC           | 1             | 1         | 0             | OCT/NOV/DEC           | 20                        | 26                      | 98                                                 |
| JAN/FEB/MAR           | 1             | 0         | 0             | JAN/FEB/MAR           | 20                        | 0                       | 0                                                  |
| APR/MAY/JUNE          | 1             | 0         | 0             | APR/MAY/JUNE          | 15                        | 0                       | 0                                                  |