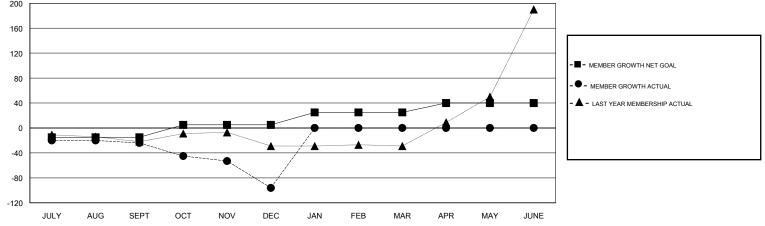

## LOCATION MACEDONIA (FYROM)

GMT CA

|                       | Club          | s         |               | Members               |                           |                         |                                                    |
|-----------------------|---------------|-----------|---------------|-----------------------|---------------------------|-------------------------|----------------------------------------------------|
| RESULTS FOR 2017-2018 |               |           |               | RESULTS FOR 2017-2018 |                           |                         |                                                    |
| QUARTER               | NEW CLUB GOAL | NEW CLUBS | DROPPED CLUBS | QUARTER               | MEMBER GROWTH NET<br>GOAL | MEMBER GROWTH<br>ACTUAL | DROPPED<br>MEMBERS ACTUAL<br>(including transfers) |
| JULY/AUG/SEPT         | 0             | 0         | 0             | JULY/AUG/SEPT         | -15                       | 4                       | 26                                                 |
| OCT/NOV/DEC           | 1             | 1         | 0             | OCT/NOV/DEC           | 20                        | 26                      | 98                                                 |
| JAN/FEB/MAR           | 1             | 0         | 0             | JAN/FEB/MAR           | 20                        | 0                       | 0                                                  |
| APR/MAY/JUNE          | 1             | 0         | 0             | APR/MAY/JUNE          | 15                        | 0                       | 0                                                  |